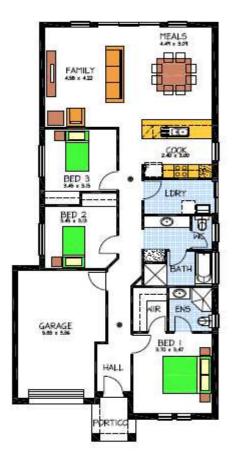

#### This package includes:

- 374m2 Waterfront block in Encounter Lakes
- Rossdale Homes Marden design built to Select Specifications with 2.4m ceilings
- Popular plan with 3 good sized bedrooms, master with ensuite and WIR with BIR to beds 2 and 3
- Open living area to the rear to take advantage of the water views
- All services are allowed for including phone points
- Solar electric boosted Hot Water system
- Front elevation as shown with Portico, render, auto panel lift door
- Tiling and carpet to home including portico area
- Wall mounted split system A/C for all year round comfort
- Paths, driveway and storm-water disposal system also included
- 100% Absolute Fixed Price Contract with no hidden costs
- More options included, call today to find out more information
- Footings and site-works price is fixed with no more to pay